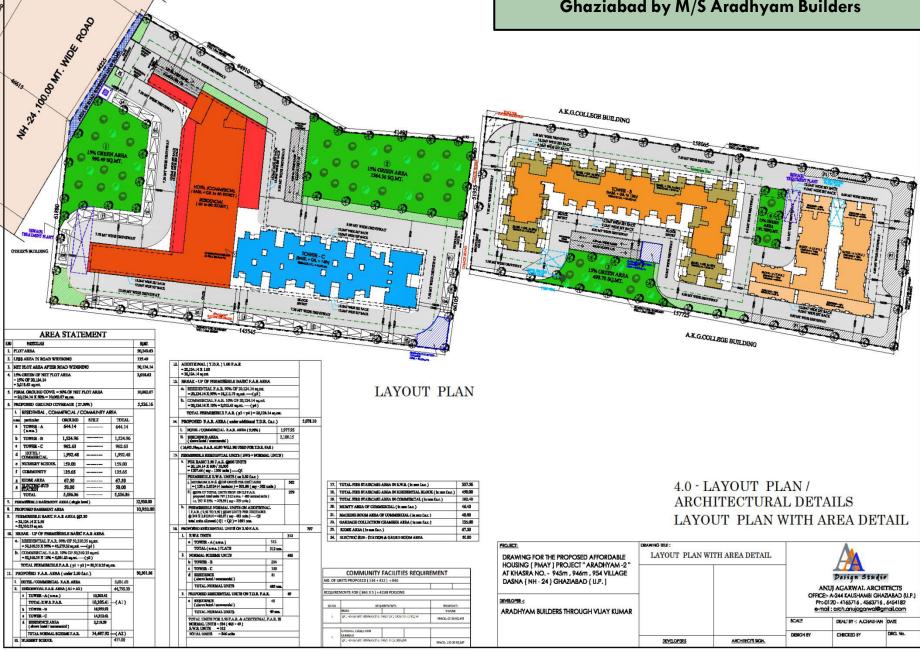

#### NO. OF ELIGIBLE EWS UNITS : 312

PROPOSED AFFORDABLE HOUSING SCHEME IN PARTNERSHIP UNDER PMAY(U) AT Aradhyam – 2, Ghaziabad by M/S Aradhyam Builders CLUSTER PLAN - 2