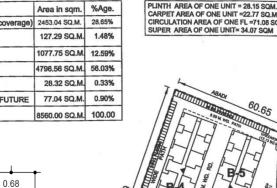

| Landuse                       | Area in sqm.  | %Age.  |
|-------------------------------|---------------|--------|
| Residential (ground coverage) | 2453.04 SQ.M. | 28.65% |
| Commercial                    | 127.29 SQ.M.  | 1.48%  |
| Green / Open                  | 1077.75 SQ.M. | 12.59% |
| Roads & Parking               | 4796.56 SQ.M. | 56.03% |
| KUDA DISPOSAL                 | 28.32 SQ.M.   | 0.33%  |
| TO BE PLANNED IN FUTURE       | 77.04 SQ.M.   | 0.90%  |
| Total                         | 8560.00 SQ.M. | 100.00 |