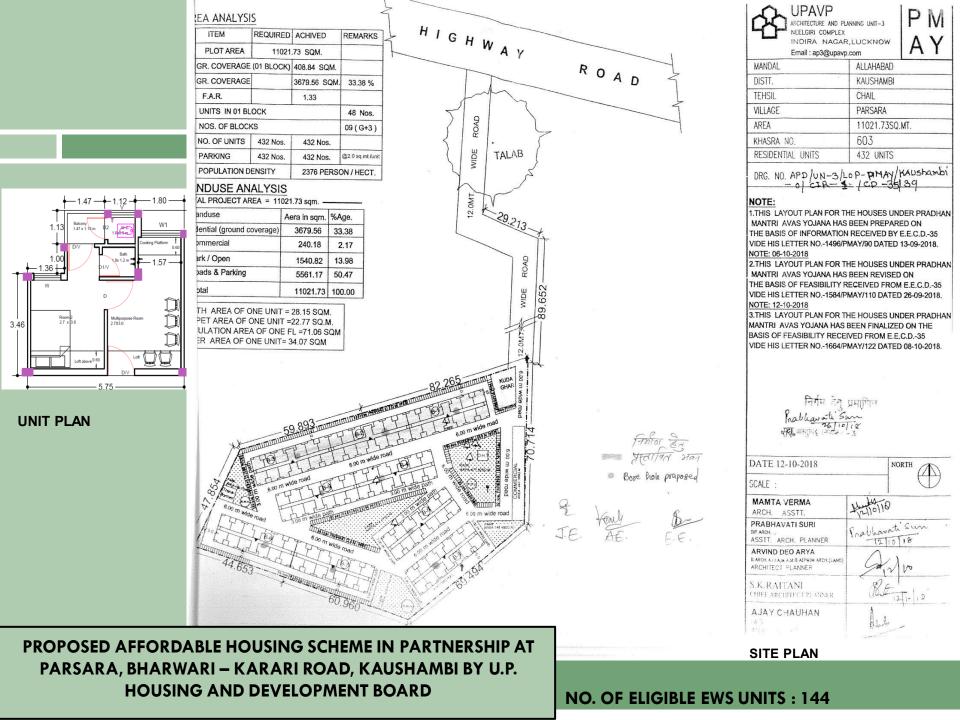

#### **NO. OF ELIGIBLE EWS UNITS : 144**

**PROPOSED AFFORDABLE HOUSING** SCHEME IN PARTNERSHIP AT PARSARA, BHARWARI – KARARI ROAD, KAUSHAMBI **BY U.P. HOUSING AND DEVELOPMENT BOARD** 