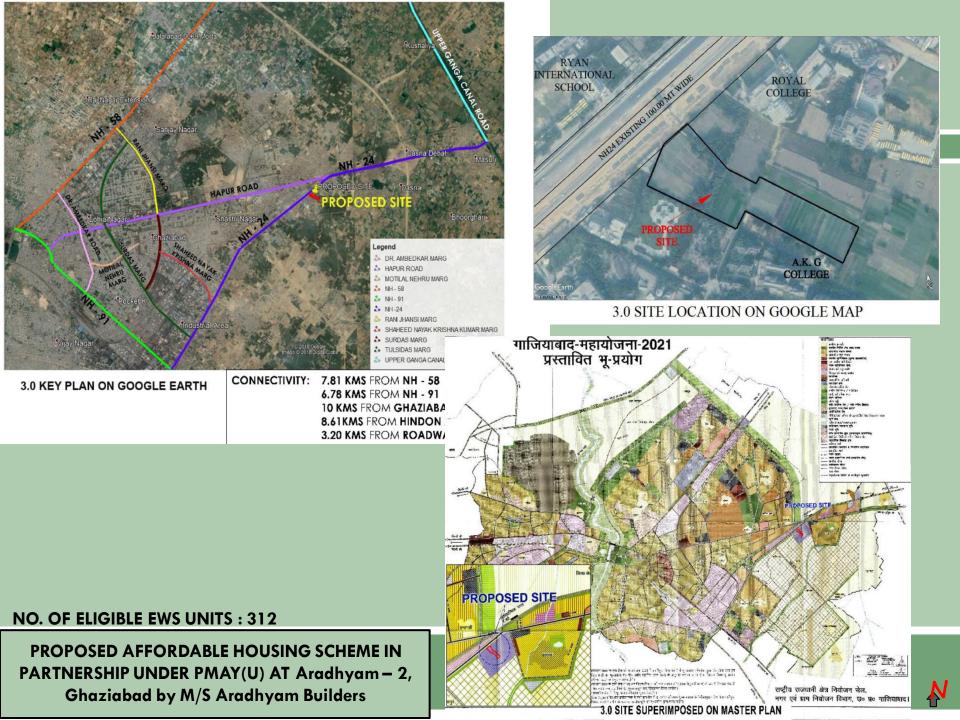

#### NO. OF ELIGIBLE EWS UNITS : 312

PROPOSED AFFORDABLE HOUSING SCHEME IN PARTNERSHIP UNDER PMAY(U) AT Aradhyam – 2, Ghaziabad by M/S Aradhyam Builders CLUSTER PLAN - 2