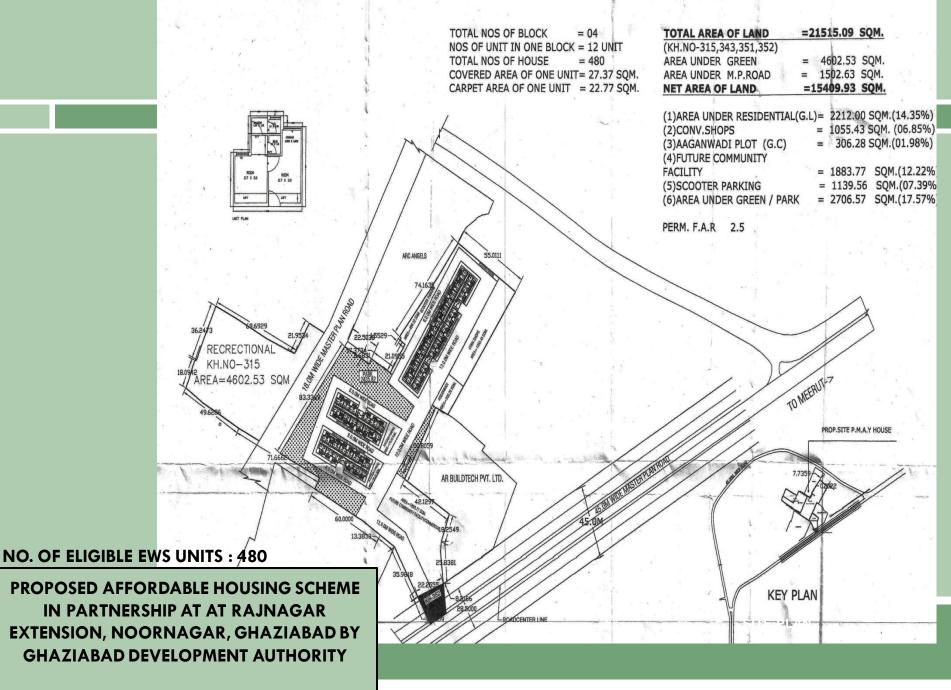

#### **NO. OF ELIGIBLE EWS UNITS : 480**

PROPOSED AFFORDABLE HOUSING SCHEME IN PARTNERSHIP AT AT RAJNAGAR EXTENSION, NOORNAGAR, GHAZIABAD BY GHAZIABAD DEVELOPMENT AUTHORITY

PROPOSED E.W.S HOUSES (GR.+09 ST) PRADHANMANTRI AWAS YOJNA ON KH.NO-315,343,351,352,OF NOOR NAGAR RAJNAGR EXT. GZB.