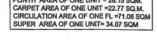

| Landuse                       | Area in sqm.  | %Age.  |
|-------------------------------|---------------|--------|
| Residential (ground coverage) | 2453.04 SQ.M. | 28.65% |
| Commercial                    | 127.29 SQ.M.  | 1.48%  |
| Green / Open                  | 1077.75 SQ.M. | 12.59% |
| Roads & Parking               | 4796.56 SQ.M. | 56.03% |
| KUDA DISPOSAL                 | 28.32 SQ.M.   | 0.33%  |
| TO BE PLANNED IN FUTURE       | 77.04 SQ.M.   | 0.90%  |
| Total                         | 8560.00 SQ.M. | 100.00 |