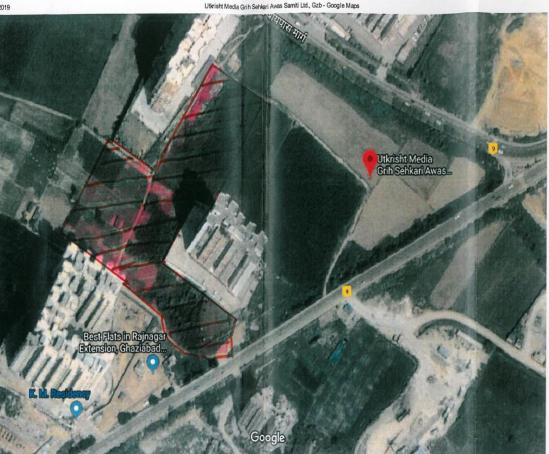

#### **NO. OF ELIGIBLE EWS UNITS : 480**

PROPOSED AFFORDABLE HOUSING SCHEME IN PARTNERSHIP AT AT RAJNAGAR EXTENSION, NOORNAGAR, GHAZIABAD BY GHAZIABAD DEVELOPMENT AUTHORITY

PROPOSED E.W.S HOUSES (GR.+09 ST) PRADHANMANTRI AWAS YOJNA ON KH.NO-315,343,351,352,OF NOOR NAGAR RAJNAGR EXT. GZB.