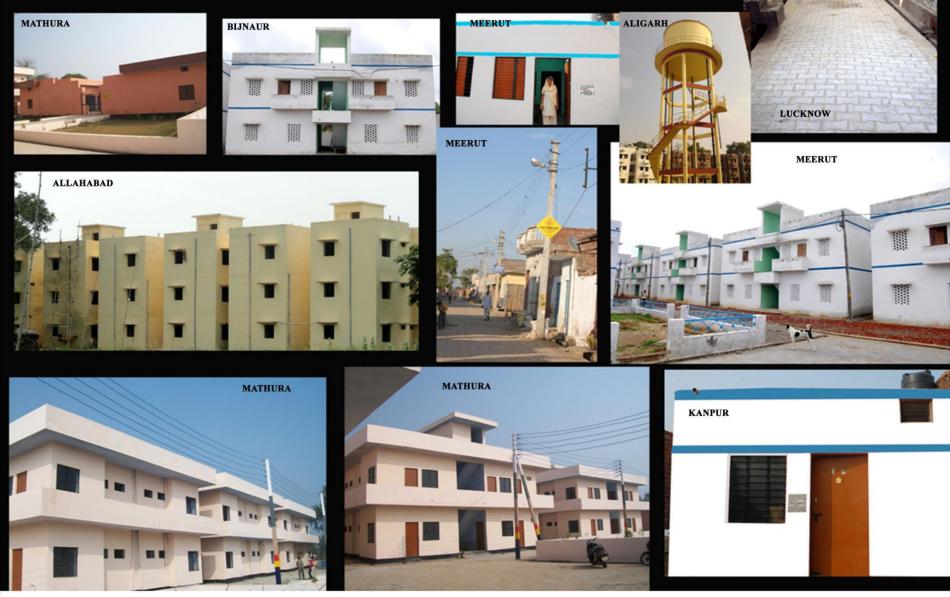

## 127 Housing for All Plan of Action (HFAPoA) of

19 Districts (Allahabad, Amroha, Baghpat, Ballia, Bijnor,

Bulandshahar, Deoria, Faizabad, Farukkhabad, Ghaziabad,

Ghazipur, Gonda, Hamirpur, Jalaun, Kaushambi, Lalitpur,

Moradabad, Pratapgarh and Sambhal) under PMAY(U).