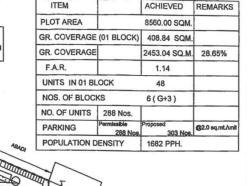

| Landuse                       | Area in sqm.  | %Age.  |
|-------------------------------|---------------|--------|
| Residential (ground coverage) | 2453.04 SQ.M. | 28.65% |
| Commercial                    | 127.29 SQ.M.  | 1.48%  |
| Green / Open                  | 1077.75 SQ.M. | 12.59% |
| Roads & Parking               | 4796.56 SQ.M. | 56.03% |
| KUDA DISPOSAL                 | 28.32 SQ.M.   | 0.33%  |
| TO BE PLANNED IN FUTURE       | 77.04 SQ.M.   | 0.90%  |
| Total                         | 8560.00 SQ.M. | 100.00 |