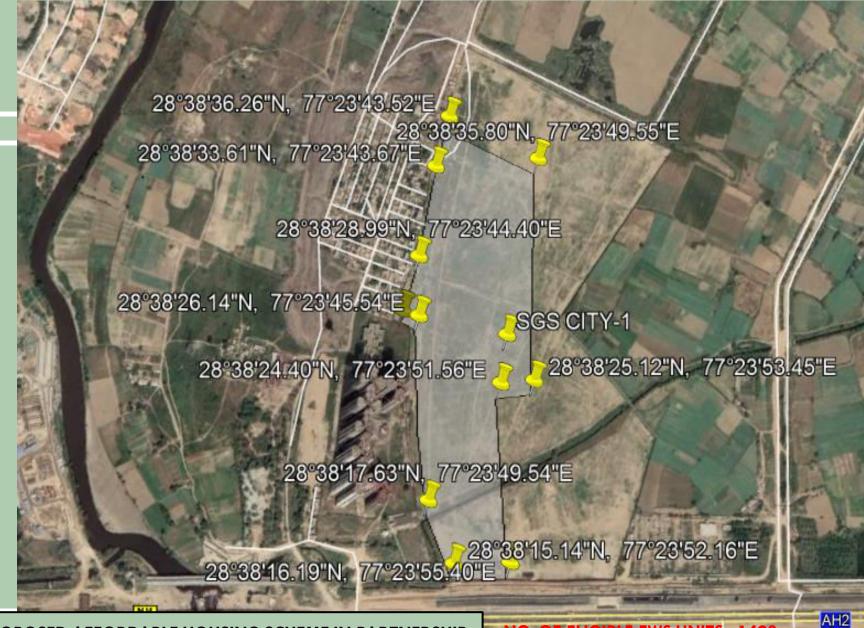

### **MAP OF INDIA**

NO. OF ELIGIBLE EWS UNITS : 1493

PROPOSED AFFORDABLE HOUSING SCHEME IN PARTNERSHIP UNDER PMAY(U) AT SGS CITY - 1, GHAZIABAD BY SGS CONSTRUCTION & DEVELOPERS PVT. LTD.

### MAP OF UTTAR PRADESH

PROPOSED AFFORDABLE HOUSING SCHEME IN PARTNERSHIP UNDER PMAY(U) AT SGS CITY - 1, GHAZIABAD BY SGS CONSTRUCTION & DEVELOPERS PVT. LTD. NO. OF ELIGIBLE EWS UNITS : 1493

#### PROPOSED AFFORDABLE HOUSING SCHEME IN PARTNERSHIP UNDER PMAY(U) AT SGS CITY - 1, GHAZIABAD BY SGS CONSTRUCTION & DEVELOPERS PVT. LTD.

**NO. OF ELIGIBLE EWS UNITS : 1493** 

Ņ

PROPOSED AFFORDABLE HOUSING SCHEME IN PARTNERSHIP UNDER PMAY(U) AT SGS CITY - 1, GHAZIABAD BY SGS CONSTRUCTION & DEVELOPERS PVT. LTD.