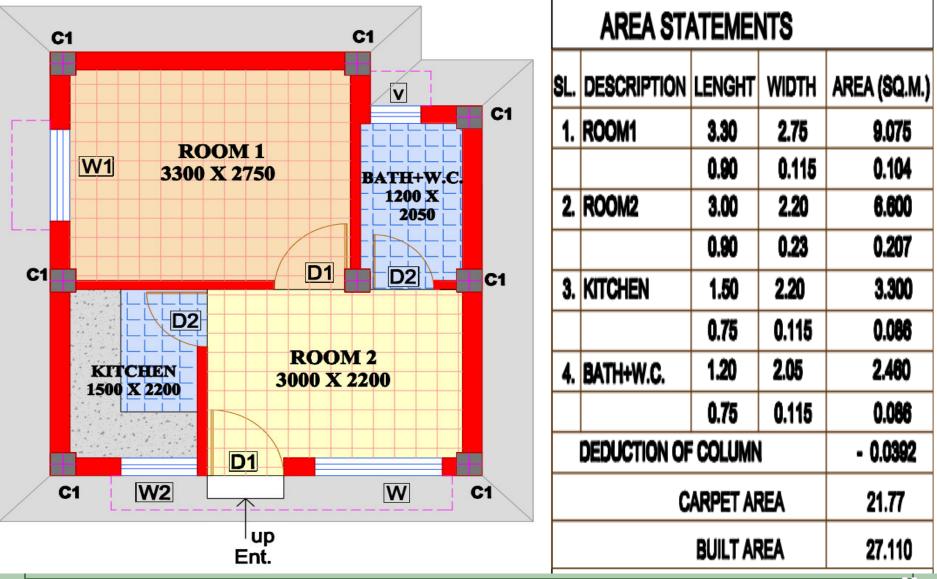

AS PER RERA

CARPETAREA: 246.17 SQ.FT (22.87 SQ.MT) SUPER AREA OF ONE UNIT = 34.07 SQ.MT

> UNIT PLAN Carpet Area : 23.00 SQ. MT.

**CLUSTER PLAN -**