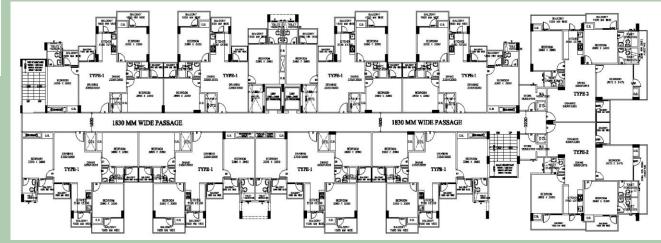

#### **NO. OF ELIGIBLE EWS UNITS : 480**

PROPOSED AFFORDABLE HOUSING SCHEME IN PARTNERSHIP AT AT RAJNAGAR EXTENSION, NOORNAGAR, GHAZIABAD BY GHAZIABAD DEVELOPMENT AUTHORITY

PROPOSED E.W.S HOUSES (GR.+09 ST) PRADHANMANTRI AWAS YOJNA ON KH.NO-315,343,351,352,OF NOOR NAGAR RAJNAGR EXT. GZB.