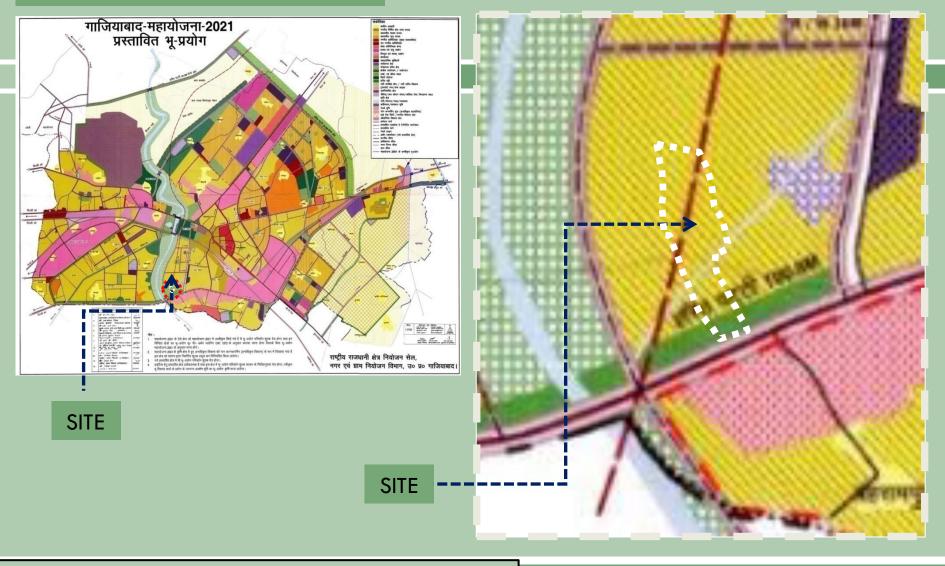

3,999.560 | 20,703.130   |
| 7 | M/S Aradhyam Builders<br>(GDA)                          | Ghaziabad | 312                | 468.000          | 312.000     | 620.880    | 1,474.217  | 2,875.097    |
|   | Total                                                   |           | 4306               | 6,459.000        | 4,306.000   | 8,579.020  | 34,285.757 | 53,629.777   |



### **MAP OF INDIA**

NO. OF ELIGIBLE EWS UNITS : 1493

PROPOSED AFFORDABLE HOUSING SCHEME IN PARTNERSHIP UNDER PMAY(U) AT SGS CITY - 1, GHAZIABAD BY SGS CONSTRUCTION & DEVELOPERS PVT. LTD.



### MAP OF UTTAR PRADESH







PROPOSED AFFORDABLE HOUSING SCHEME IN PARTNERSHIP UNDER PMAY(U) AT SGS CITY - 1, GHAZIABAD BY SGS CONSTRUCTION & DEVELOPERS PVT. LTD. NO. OF ELIGIBLE EWS UNITS : 1493

#### SITE LOCATION ON MASTER PLAN



#### PROPOSED AFFORDABLE HOUSING SCHEME IN PARTNERSHIP UNDER PMAY(U) AT SGS CITY - 1, GHAZIABAD BY SGS CONSTRUCTION & DEVELOPERS PVT. LTD.

**NO. OF ELIGIBLE EWS UNITS : 1493** 

Ņ





PROPOSED AFFORDABLE HOUSING SCHEME IN PARTNERSHIP UNDER PMAY(U) AT SGS CITY - 1, GHAZIABAD BY SGS CONSTRUCTION & DEVELOPERS PVT. LTD.

#### **NO. OF ELIGIBLE EWS UNITS : 1493**





PROPOSED AFFORDABLE HOUSING SCHEME IN PARTNERSHIP UNDER PMAY(U) AT Aradhyam – 2, Ghaziabad by M/S Aradhyam Builders



ED BY AN AUTODESK EDUCATION

50000



ENTRY TYPE ( E.W.S ) 2 ROOM + 1 TOILET + 1 BATH

AS PER RERA

CARPETAREA: 246.17 SQ.FT (22.87 SQ.MT) SUPER AREA OF ONE UNIT = 34.07 SQ.MT

> UNIT PLAN Carpet Area : 23.00 SQ. MT.



**CLUSTER PLAN -**





#### NO. OF ELIGIBLE EWS UNITS : 312

PROPOSED AFFORDABLE HOUSING S